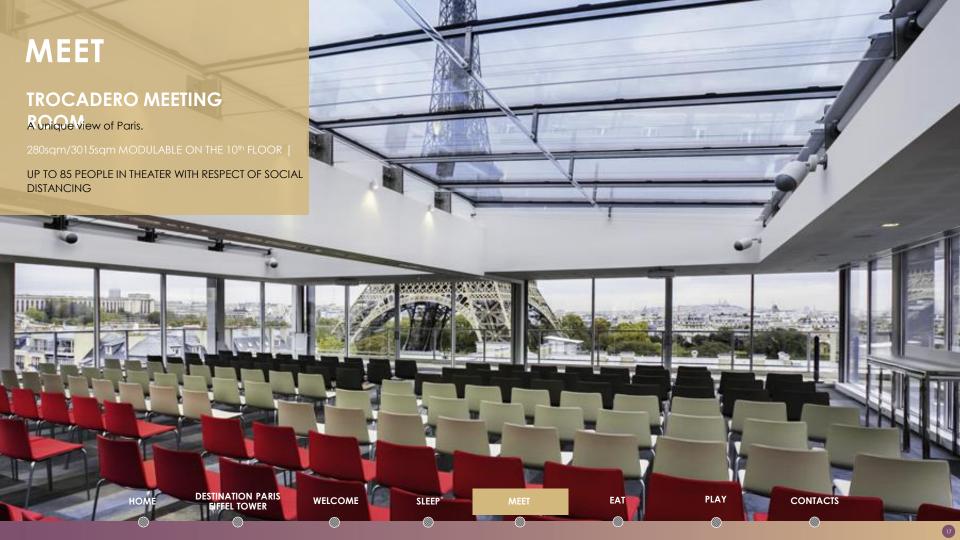

DESTINATION PARIS

993

HOME

2 200sqm/23 680sqft for tailor-made meetings & events

24 modular meetings rooms from 16sqm/172sqft to 430sqm/4630sqft

- Orsay room: ballroom up to 430sqm/4630sqft | 6,5m ceiling height | up to 400 people in theater style (around 200 people with respect of social distancing)
- Trocadero room: An exceptionnal plenary room, for unforgettable moments with a unique 180° view overlooking the Eiffel Tower and all the main monuments of Paris. A 280sq/3015sqft modular room | up to 170 people in theater (around 85 people with respect of social distancing)
- L'Appart': a modular and hybrid 185sqm/1990sqft room with balconies to stimulate creativity and encourage sharing | up to 35 people in cabaret (around 17 people with respect of social distancing)

MEET

EIFFEL TOWER VIEW – 10<sup>TH</sup> FLOOR

HOME

VUE SUR LE TROCADERO VIEW OF TROCADERO

DESTINATION PARIS WELCOME SLEEP MEET EAT PLAY CONTACTS

16

# EIFFEL TOWER VIEW – 10<sup>TH</sup> FLOOR

HOME