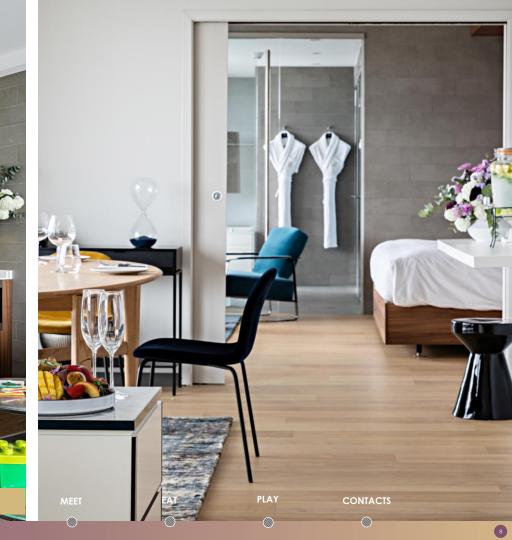

**ORSAY MUSEUM, QUAI BRANLY & INVALIDES - 12 min** 

WELCOME

SLEEP

MEET

EAT

PLAY

8 suites of 72 sqm | 775 sqft with 2 balconies, One balcony with Eiffel Tower view

The Penthouse Eiffel:
presidential suite on top floor of
110 sqm | 1076 sqft with eiffel
tower view and balcony of 18
sqm | 194 sqft