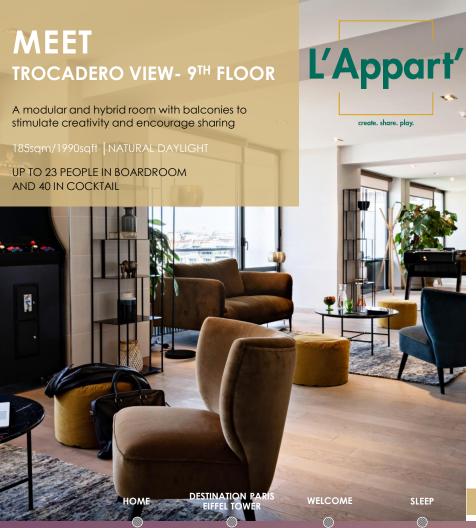

DESTINATION PARIS

993

HOME

2 200sqm/23 680sqft for tailor-made meetings & events

24 modular meetings rooms from 16sqm/172sqft to 430sqm/4630sqft

- Orsay room: ballroom up to 430sqm/4630sqft | 6,5m ceiling height | up to 400 people in theater style (around 200 people with respect of social distancing)
- Trocadero room: An exceptionnal plenary room, for unforgettable moments with a unique 180° view overlooking the Eiffel Tower and all the main monuments of Paris. A 280sq/3015sqft modular room | up to 170 people in theater (around 85 people with respect of social distancing)
- L'Appart': a modular and hybrid 185sqm/1990sqft room with balconies to stimulate creativity and encourage sharing | up to 35 people in cabaret (around 17 people with respect of social distancing)

TROCADERO VIEW- 9<sup>TH</sup> FLOOR

**DESTINATION PARIS** EIFFEL TOWER

WELCOME

SLEEP

EAT

PLAY

CONTACTS

HOME