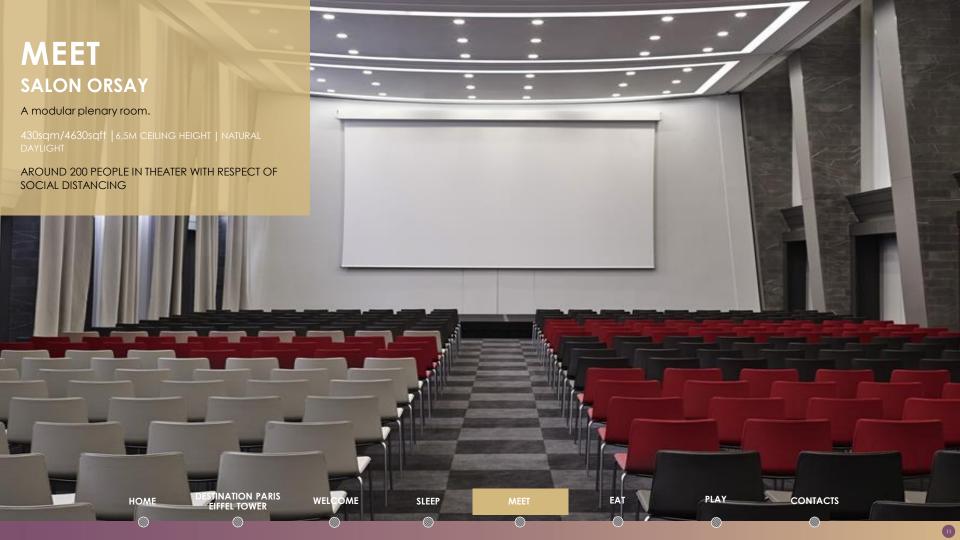

DESTINATION PARIS

993

HOME

2 200sqm/23 680sqft for tailor-made meetings & events

24 modular meetings rooms from 16sqm/172sqft to 430sqm/4630sqft

- Orsay room: ballroom up to 430sqm/4630sqft | 6,5m ceiling height | up to 400 people in theater style (around 200 people with respect of social distancing)
- Trocadero room: An exceptionnal plenary room, for unforgettable moments with a unique 180° view overlooking the Eiffel Tower and all the main monuments of Paris. A 280sq/3015sqft modular room | up to 170 people in theater (around 85 people with respect of social distancing)
- L'Appart': a modular and hybrid 185sqm/1990sqft room with balconies to stimulate creativity and encourage sharing | up to 35 people in cabaret (around 17 people with respect of social distancing)