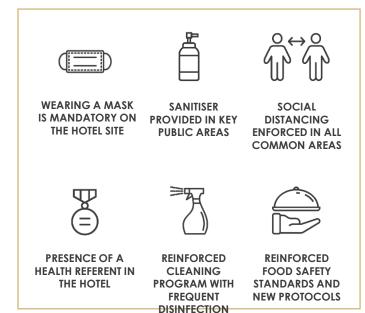

### WELCOME BACK

We have introduced intensified hygiene & prevention measures to ensure your safety. The **ALLSAFE** label verified by Clifton represents our new elevated cleanliness protocols and standards and provides assurance that these standards have been met in our hotels.