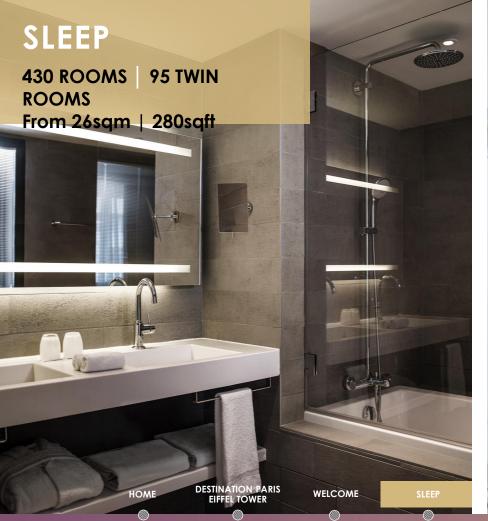

EIFFEL TOWER** 

WELCOME

SLEEP

MEET

EAT

PLAY

# **WELCOME TO PULLMAN PARIS EIFFEL TOWER**











Orly: 30 min\* Roissy CDG: 45 min\* Gare de Lyon, Gare St Lazare & Gare du Nord: 25-30 min\*\*

**Montparnasse Train** Station: 15 min\*\*

Train RER line C 3 min walk

Metro line 6 Bus lines 42, 69, 82, 87 5 min walk

\* Driving time / \*\* Public transportation

WELCOME

SLEEP

MEET

EAT

PLAY

CONTACTS

CHÂTEAU DE VERSAILLES

HOME

### **DESTINATION PARIS EIFFEL TOWER**



**EIFFEL TOWER & CHAMPS DE MARS** 3 min walk



SHOPPING MALL BEAUGRENELLE 15 min walk



**CRUISE ON THE RIVER SEINE** 7 min walk



ÉLYSÉES - 20 min



ARC DE TRIOMPHE & THE CHAMPS- CONGRESS CENTER & PORTE MAILLOT -20 min



**ORSAY MUSEUM, QUAI BRANLY & INVALIDES - 12 min** 

WELCOME

SLEEP

MEET

EAT

PLAY













8 suites of 72 sqm | 775 sqft with 2 balconies, One balcony with Eiffel Tower view

The Penthouse Eiffel:
presidential suite on top floor of
110 sqm | 1076 sqft with eiffel
tower view and balcony of 18
sqm | 194 sqft

DESTINATION PARIS

993

HOME



2 200sqm/23 680sqft for tailor-made meetings & events

24 modular meetings rooms from 16sqm/172sqft to 430sqm/4630sqft

- Orsay room: ballroom up to 430sqm/4630sqft | 6,5m ceiling height | up to 400 people in theater style (around 200 people with respect of social distancing)
- Trocadero room: An exceptionnal plenary room, for unforgettable moments with a unique 180° view overlooking the Eiffel Tower and all the main monuments of Paris. A 280sq/3015sqft modular room | up to 170 people in theater (around 85 people with respect of socia