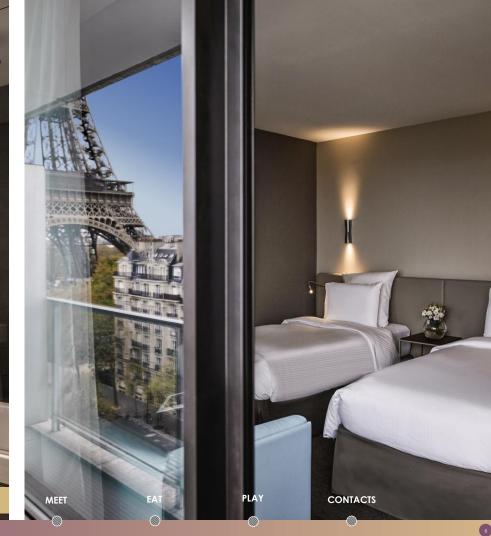

### **DESTINATION PARIS EIFFEL TOWER**

**EIFFEL TOWER & CHAMPS DE MARS** 3 min walk

SHOPPING MALL BEAUGRENELLE 15 min walk

**CRUISE ON THE RIVER SEINE** 7 min walk

ÉLYSÉES - 20 min

ARC DE TRIOMPHE & THE CHAMPS- CONGRESS CENTER & PORTE MAILLOT -20 min

**ORSAY MUSEUM, QUAI BRANLY & INVALIDES - 12 min** 

WELCOME

SLEEP

MEET

EAT

PLAY

8 suites of 72 sqm | 775 sqft with 2 balconies, One balcony with Eiffel Tower view

The Penthouse Eiffel:
presidential suite on top floor of
110 sqm | 1076 sqft with eiffel
tower view and balcony of 18
sqm | 194 sqft