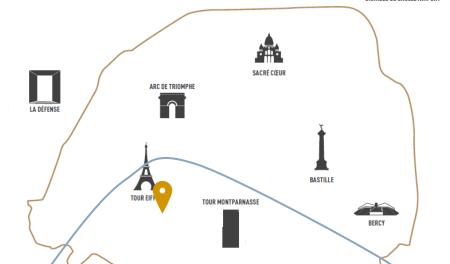

### **DESTINATION PARIS EIFFEL TOWER**

**EIFFEL TOWER & CHAMPS DE MARS** 3 min walk

SHOPPING MALL BEAUGRENELLE 15 min walk

**CRUISE ON THE RIVER SEINE** 7 min walk

ÉLYSÉES - 20 min

ARC DE TRIOMPHE & THE CHAMPS- CONGRESS CENTER & PORTE MAILLOT -20 min

**ORSAY MUSEUM, QUAI BRANLY & INVALIDES - 12 min** 

WELCOME

SLEEP

MEET

EAT

PLAY

8 suites of 72 sqm | 775 sqft with 2 balconies, One balcony with Eiffel Tower view

The Penthouse Eiffel:
presidential suite on top floor of
110 sqm | 1076 sqft with eiffel
tower view and balcony of 18
sqm | 194 sqft