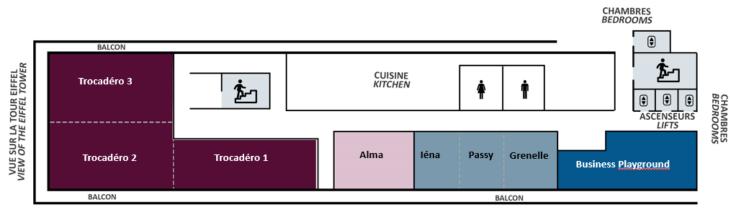

# MEETING ROOMS CAPACITIES

| ROOM                    | SURFACE<br>(M²) | THEATER | CLASSROOM | U-SHAPE | CABARET | BANQUET<br>ROUNDS | COCKTAIL | BOARDROOM |
|-------------------------|-----------------|---------|-----------|---------|---------|-------------------|----------|-----------|
| 10 <sup>™</sup> FLOOR   |                 |         |           |         |         |                   |          |           |
| Grenelle                | 25              | 15      | ·=        | 8       | -       | 16                | 25       | 12        |
| Passy                   | 25              | 15      | -         | 8       | -       | 16                | 25       | 12        |
| léna                    | 25              | 15      | -         | 8       | -       | 16                | 25       | 12        |
| Grenelle / Passy / Iéna | 75              | 66      | 28        | 26      | 42      | 56                | 75       | 28        |
| Alma                    | 40              | -       | -         | -       | -       | -                 | -        | 16        |
| Trocadéro 1             | 78              | 66      | 28        | 26      | 30      | 60                | 75       | 28        |
| Trocadéro 2             | 87              | 80      | 36        | 30      | 30      | 70                | 80       | 34        |
| Trocadéro 3             | 87              | 80      | 36        | 30      | 30      | 70                | 80       | 34        |
| Trocadéro 2 + 3         | 174             | 171     | 84        | 36      | 72      | 150               | 175      | 48        |
| Trocadéro 1+2+3         | 284             | -       | -         | -       | -       | 230               | 285      | -         |

### WITH RESPECT OF SOCIAL DISTANCING

1M BETWEEN EACH PARTICIPANT AND WEARING OF THE MASK MANDATORY

| ROOM                    | SURFACE (M²) | THEATER | CLASSROOM | U-SHAPE | CABARET | BANQUET<br>ROUNDS | COCKTAIL | BOARDROOM |
|-------------------------|--------------|---------|-----------|---------|---------|-------------------|----------|-----------|
| 10 <sup>™</sup> FLOOR   |              |         |           |         |         |                   |          |           |
| Grenelle                | 25           | 7       | -         |         | 4       | -                 | 8        | 6         |
| Passy                   | 25           | 7       | -         |         | 4       | -                 | 8        | 6         |
| léna                    | 25           | 7       | -         |         | 4       | -                 | 8        | 6         |
| Grenelle / Passy / Iéna | 75           | 33      | 14        |         | 13      | 21                | 16       | 14        |
| Alma                    | 40           | -       | -         |         | -       | -                 | -        | 7         |
| Trocadéro 1             | 78           | 33      | 12        |         | 13      | 15                | 30       | 14        |
| Trocadéro 2             | 87           | 40      | 18        |         | 15      | 15                | 35       | 17        |
| Trocadéro 3             | 87           | 40      | 18        |         | 15      | 15                | 35       | 17        |
| Trocadéro 2+3           | 174          | 85      | 18        |         | 36      | 75                | 88       | 24        |
| Trocadéro 1+2+3         | 284          | 85      | -         |         | -       | -                 | 115      | +         |
|                         |              |         |           |         |         |                   |          |           |